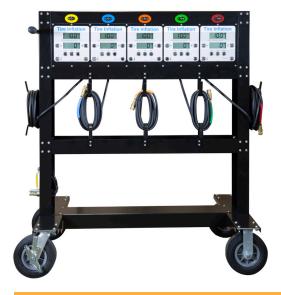

## Multiple Tire Inflation Systems

The 89MTIS Multiple Tire Inflation System inflates 1-5 wheels simultaneously at a 5-145 psi pressure.

The weather proof enclosure and the semi pneumatic locking swivel wheels make this inflator ideal for indoor/outdoor mobility.

## **Product Features**

Three pre-set pressure options programmed to Waste Management parameters

Dual display – displays the initial pressure and the corrected pressure

Battery operated, includes smart charger

Color coded flashing LED light on front and back

Color coded ¼" inflation hose, ½" and ¼" inlet options for air supply

Self calibrating .3 psi inflation accuracy

Large backlit LCD screen

Custom programming to meet individual needs

Nitrogen compatible, Bead set mode

Suitable for use with standard or large bore valves and core extraction tools

Factory calibrated to ISO/IEC 17025 and is compliant with BS EN 12645 and 86/217/EEC standards

## **Technical Specifications**

| Construction                  | : Diecast aluminum enclosure (IP66 rating)       |
|-------------------------------|--------------------------------------------------|
| Power Requirements            | : 11-18Vdc/8-16Vac/110-120V, 50 or 60Hz/         |
|                               | 220-240V, 50 or 60Hz/12V battery/Custom          |
| Units of Measurement          | : psi/kPa/bar/kg/cm²                             |
| Valve Block Flow Rate         | : > 4000 liters/min (141 cfm) at 10 bar / psi    |
| Operating Range               | : 5-145 psi, 35-1000 kPa, 0.3-10.0 bar, 0.4-10.2 |
| (customizable)                | kg/cm²                                           |
| Accuracy                      | : Up to ± 0.5% FS/.3 psi                         |
| Display Increment (precision) | ): 1 psi, 5 kPa, 0.1 bar                         |
| Operating Temperature         | : 0°C to +60°C [32°F to 140°F](without heater)   |
|                               | -20°C to +60°C [-4°F to 140°F](with heater)      |