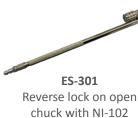

## Included Accessories:

89-HKS
Hose for 89MTIS
(color coded)

**89CH-360**Clip on open air chuck for 89MTIS

Reverse 15° lock on open chuck with NI-102