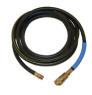

## Included Accessories:

89-HKS
Hose for 89MTIS
(color coded)

**89CH-360**Clip on open air chuck for 89MTIS

Reverse 15° lock on open chuck with NI-102