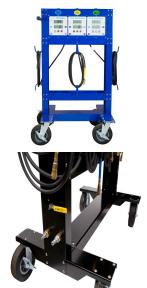

## Multiple Tire Inflation Systems

The 89MTIS Multiple Tire Inflation System inflates 1-5 wheels simultaneously at a 5-145 psi pressure.

The weather proof enclosure and the semi pneumatic locking swivel wheels make this inflator ideal for indoor/outdoor mobility.

## **Technical Specifications**

| Construction                  | : Diecast aluminum enclosure (IP66 rating)       |
|-------------------------------|--------------------------------------------------|
| Power Requirements            | : 11-18Vdc/8-16Vac/110-120V, 50 or 60Hz/         |
|                               | 220-240V, 50 or 60Hz/12V battery/Custom          |
| Units of Measurement          | : psi/kPa/bar/kg/cm²                             |
| Valve Block Flow Rate         | : > 4000 liters/min (141 cfm) at 10 bar / psi    |
| Operating Range               | : 5-145 psi, 35-1000 kPa, 0.3-10.0 bar, 0.4-10.2 |
| (customizable)                | kg/cm²                                           |
| Accuracy                      | : Up to ± 0.5% FS/.3 psi                         |
| Display Increment (precision) | ): 1 psi, 5 kPa, 0.1 bar                         |
| Operating Temperature         | : 0°C to +60°C [32°F to 140°F](without heater)   |
|                               | -20°C to +60°C [-4°F to 140°F](with heater)      |